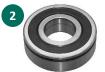

#### **Box Content**

| No. | Description               | Mounting Position   | Part                   | Dimensions (mm)       |
|-----|---------------------------|---------------------|------------------------|-----------------------|
| 1   | Main bearing input shaft  | Engine side         | Needle roller bearing  | 24.50 x 40.00 x 31.40 |
| 2   | Main bearing input shaft  | Gearbox side        | Roller bearing         | 25.00 x 59.00 x 17.50 |
| 3   | Main bearing output shaft | Engine side         | Needle roller bearing  | 34.00 x 51.00 x 17.50 |
| 4   | Main bearing output shaft | Gearbox side        | Roller bearing         | 25.00 x 59.00 x 17.50 |
| 5   | Main bearing differential | Engine side         | Tapered roller bearing | 38.00 x 63.00 x 18.70 |
| 6   | Main bearing differential | Gearbox side        | Tapered roller bearing | 38.00 x 63.00 x 18.70 |
| 7   | Seal ring differential*   | Engine/Gearbox side | Shaft sealing ring     |                       |
| 8   | Seal ring differential*   | Engine side         | Shaft sealing ring     |                       |
| 9   | O-ring shift shaft        |                     | O-ring                 |                       |
| 10  | Gasket 5-speed lid        |                     | O-ring                 |                       |