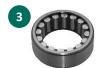

#### **Box Content**

| No. | Description               | Mounting Position   | Part                   | Dimensions (mm)       |
|-----|---------------------------|---------------------|------------------------|-----------------------|
| 1   | Main bearing input shaft  | Engine side         | Needle roller bearing  | 24.50 x 40.00 x 31.40 |
| 2   | Main bearing input shaft  | Gearbox side        | Roller bearing         | 25.00 x 59.00 x 17.50 |
| 3   | Main bearing output shaft | Engine side         | Needle roller bearing  | 34.00 x 51.00 x 17.50 |
| 4   | Main bearing output shaft | Gearbox side        | Roller bearing         | 25.00 x 59.00 x 17.50 |
| 5   | Main bearing differential | Engine side         | Tapered roller bearing | 38.00 x 63.00 x 18.70 |
| 6   | Main bearing differential | Gearbox side        | Tapered roller bearing | 38.00 x 63.00 x 18.70 |
| 7   | Seal ring differential*   | Engine/Gearbox side | Shaft sealing ring     |                       |
| 8   | Seal ring differential*   | Engine side         | Shaft sealing ring     |                       |
| 9   | O-ring shift shaft        |                     | O-ring                 |                       |
| 10  | Gasket 5-speed lid        |                     | O-ring                 |                       |