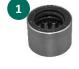

#### **Box Content**

| No. | Description               | Mounting Position   | Part                   | Dimensions (mm)       |
|-----|---------------------------|---------------------|------------------------|-----------------------|
| 1   | Main bearing input shaft  | Engine side         | Needle roller bearing  | 24.50 x 40.00 x 31.40 |
| 2   | Main bearing input shaft  | Gearbox side        | Roller bearing         | 25.00 x 59.00 x 17.50 |
| 3   | Main bearing output shaft | Engine side         | Needle roller bearing  | 34.00 x 51.00 x 17.50 |
| 4   | Main bearing output shaft | Gearbox side        | Roller bearing         | 25.00 x 59.00 x 17.50 |
| 5   | Main bearing differential | Engine side         | Tapered roller bearing | 38.00 x 63.00 x 18.70 |
| 6   | Main bearing differential | Gearbox side        | Tapered roller bearing | 38.00 x 63.00 x 18.70 |
| 7   | Seal ring differential*   | Engine/Gearbox side | Shaft sealing ring     |                       |
| 8   | Seal ring differential*   | Engine side         | Shaft sealing ring     |                       |
| 9   | O-ring shift shaft        |                     | O-ring                 |                       |
| 10  | Gasket 5-speed lid        |                     | O-ring                 |                       |