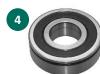

#### **Box Content**

| No. | Description               | Mounting Position   | Part                   | Dimensions (mm)       |
|-----|---------------------------|---------------------|------------------------|-----------------------|
| 1   | Main bearing input shaft  | Engine side         | Needle roller bearing  | 24.50 x 40.00 x 31.40 |
| 2   | Main bearing input shaft  | Gearbox side        | Roller bearing         | 25.00 x 59.00 x 17.50 |
| 3   | Main bearing output shaft | Engine side         | Needle roller bearing  | 34.00 x 51.00 x 17.50 |
| 4   | Main bearing output shaft | Gearbox side        | Roller bearing         | 25.00 x 59.00 x 17.50 |
| 5   | Main bearing differential | Engine side         | Tapered roller bearing | 38.00 x 63.00 x 18.70 |
| 6   | Main bearing differential | Gearbox side        | Tapered roller bearing | 38.00 x 63.00 x 18.70 |
| 7   | Seal ring differential*   | Engine/Gearbox side | Shaft sealing ring     |                       |
| 8   | Seal ring differential*   | Engine side         | Shaft sealing ring     |                       |
| 9   | O-ring shift shaft        |                     | O-ring                 |                       |
| 10  | Gasket 5-speed lid        |                     | O-ring                 |                       |